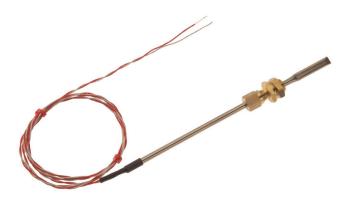

## Flache Sonde Typ RTD / PRT

## Click here to view product

| Product Code            | XE-3697                                                                                           |
|-------------------------|---------------------------------------------------------------------------------------------------|
| General Description     | 316 stainless steel probe, 4.0mm diameter (6mm max. across flat area of tip) x 150mm long overall |
| Sensor Type             | Pt100 (100 Ohms @ 0°C) to IEC 751, Class B                                                        |
| Probe Temperature Range | -50°C to +250°C                                                                                   |
| Cable Length            | 1m, 2m, 5m                                                                                        |
| Cable Type              | 7/0.2mm Teflon® insulated 2 core twisted leads                                                    |
| Termination Type        | 2-wire tails                                                                                      |
| Accessories             | 1/8? BSPP brass male compression fitting with locknut included                                    |
|                         |                                                                                                   |