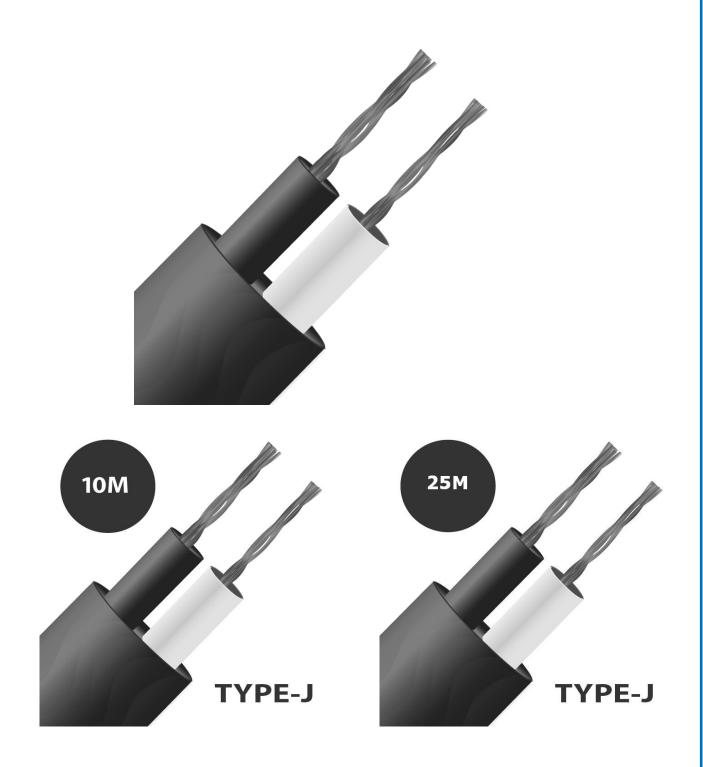

## **Specifications**

## **Specifications**

| General Description | Good electrical and mechanical properties, highly flexible, resistant to oils, acids and other adverse fluids. Good heat resistance to 200°C although not suitable for direct use in high pressure steam applications. |
|---------------------|------------------------------------------------------------------------------------------------------------------------------------------------------------------------------------------------------------------------|
| Cable Length        | 10m, 25m, 50m, 100m                                                                                                                                                                                                    |
| Core / Strands      | 7/0.2mm                                                                                                                                                                                                                |
| Outer Colour        | Black                                                                                                                                                                                                                  |
| + Colour            | Black                                                                                                                                                                                                                  |
| - Colour            | White                                                                                                                                                                                                                  |
| Drain Wire          | No                                                                                                                                                                                                                     |
| Insulation Material | Silicone rubber insulated 7/0.2mm conductors, twisted together with silicone rubber outer jacket                                                                                                                       |
| Max. Temperature    | +200°C                                                                                                                                                                                                                 |
| Min. Temperature    | -40°C                                                                                                                                                                                                                  |
| Screen              | No                                                                                                                                                                                                                     |
| Standards Met       | Colour code (cores & jacket) to IEC-584-3                                                                                                                                                                              |
| Thermocouple Type   | J                                                                                                                                                                                                                      |
| Tolerance           | Class 2 to IEC-584                                                                                                                                                                                                     |