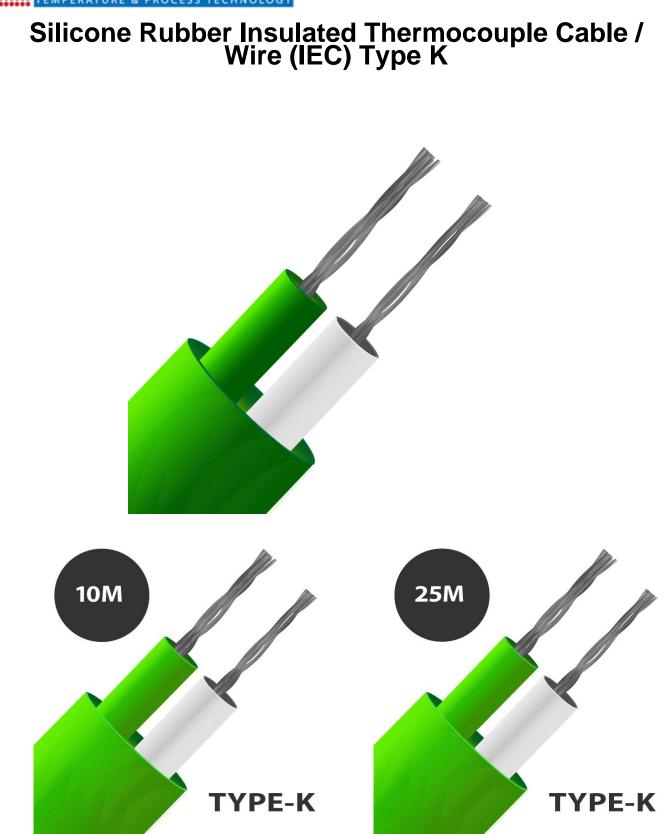

## Datasheet

Good electrical and mechanical properties, highly flexible, resistant to oils, acids and other adverse fluids. Good heat resistance to 200°C although not suitable for direct use in high pressure steam applications.

## **Specifications**

| General Description | Good electrical and mechanical properties, highly flexible, resistant to oils, acids<br>and other adverse fluids. Good heat resistance to 200°C although not suitable for<br>direct use in high pressure steam applications. |
|---------------------|------------------------------------------------------------------------------------------------------------------------------------------------------------------------------------------------------------------------------|
| Cable Length        | 10m, 25m, 50m, 100m                                                                                                                                                                                                          |
| Core / Strands      | 7/0.2mm                                                                                                                                                                                                                      |
| Outer Colour        | Green                                                                                                                                                                                                                        |
| + Colour            | Green                                                                                                                                                                                                                        |
| - Colour            | White                                                                                                                                                                                                                        |
| Drain Wire          | No                                                                                                                                                                                                                           |
| Insulation Material | Silicone rubber insulated 7/0.2mm conductors, twisted together with silicone rubber outer jacket                                                                                                                             |
| Max. Temperature    | +200°C                                                                                                                                                                                                                       |
| Min. Temperature    | -40°C                                                                                                                                                                                                                        |
| Screen              | No                                                                                                                                                                                                                           |
| Standards Met       | Colour code (cores & jacket) to IEC-584-3                                                                                                                                                                                    |
| Thermocouple Type   | К                                                                                                                                                                                                                            |
| Tolerance           | Class 2 to IEC-584                                                                                                                                                                                                           |