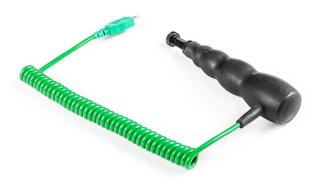

## **Einstellbare Racing Reifen Temperatursonde**

Labfacility are the UK's leading manufacturer of Temperature Sensors, Thermocouple Connectors and associated Temperature Instrumentation and stockings of Thermocouple Cables. The Company has been trading since 1971 and is ISO9001 accredited.

## **Specifications**

| XE-3892-001                                                                                |
|--------------------------------------------------------------------------------------------|
| This very fast response racing tyre probe has a manual depth adjustment from 1 mm to 15 mm |
| Can be used with any type K digital thermometer with a mini input socket.                  |
| К                                                                                          |
| 1.1mm                                                                                      |
| manual depth adjustment from 1 mm to 15 mm                                                 |
| 1m                                                                                         |
| Miniature Plug                                                                             |
| +250°C                                                                                     |
| -50°C                                                                                      |
| Junction Type: Grounded                                                                    |
|                                                                                            |