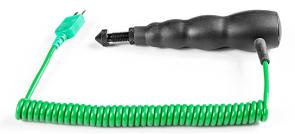

## **Einstellbare Racing Reifen Temperatursonde**

Labfacility are the UK's leading manufacturer of Temperature Sensors, Thermocouple Connectors and associated Temperature Instrumentation and stockings of Thermocouple Cables. The Company has been trading since 1971 and is ISO9001 accredited.

## **Specifications**

| XE-3892-001                                                                                |
|--------------------------------------------------------------------------------------------|
| This very fast response racing tyre probe has a manual depth adjustment from 1 mm to 15 mm |
| Can be used with any type K digital thermometer with a mini input socket.                  |
| К                                                                                          |
| 1.1mm                                                                                      |
| manual depth adjustment from 1 mm to 15 mm                                                 |
| 1m                                                                                         |
| Miniature Plug                                                                             |
| +250°C                                                                                     |
| -50°C                                                                                      |
| Junction Type: Grounded                                                                    |
|                                                                                            |