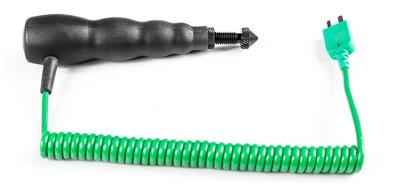

## **Einstellbare Racing Reifen Temperatursonde**

Labfacility are the UK's leading manufacturer of Temperature Sensors, Thermocouple Connectors and associated Temperature Instrumentation and stockings of Thermocouple Cables. The Company has been trading since 1971 and is ISO9001 accredited.

## **Specifications**

| XE-3892-001                                                                                |
|--------------------------------------------------------------------------------------------|
| This very fast response racing tyre probe has a manual depth adjustment from 1 mm to 15 mm |
| Can be used with any type K digital thermometer with a mini input socket.                  |
| К                                                                                          |
| 1.1mm                                                                                      |
| manual depth adjustment from 1 mm to 15 mm                                                 |
| 1m                                                                                         |
| Miniature Plug                                                                             |
| +250°C                                                                                     |
| -50°C                                                                                      |
| Junction Type: Grounded                                                                    |
|                                                                                            |