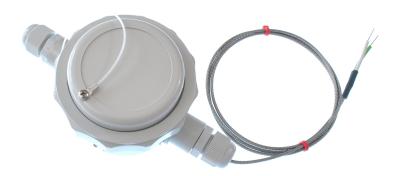

## **Specifications**

| Product Code        | XE-5522-001                                                                                                                                                                                                                                         |
|---------------------|-----------------------------------------------------------------------------------------------------------------------------------------------------------------------------------------------------------------------------------------------------|
| General Description | Surface Mounting for remote installation                                                                                                                                                                                                            |
| Thermocouple Type   | Compatible with type K (NC/NA) thermocouples                                                                                                                                                                                                        |
| Cable Length        | 1m                                                                                                                                                                                                                                                  |
| Cable Type          | Type K 7/0.2 fibre glass cable with stainless steel overbraid                                                                                                                                                                                       |
| Cable Termination   | Bare tails                                                                                                                                                                                                                                          |
| Head Type           | High Impact ABS Plastic Construction                                                                                                                                                                                                                |
| Entry Threads       | M16                                                                                                                                                                                                                                                 |
| Transmitter         | The push button temperature transmitter is a cost effective "smart" in head transmitter that accepts thermocouple temperature sensors and converts sensor output over a configured range to a standard industrial (4 to 20) mA transmission signal. |
| Range               | 0-1000°C (transmitter can be re-ranged if desired)                                                                                                                                                                                                  |
| Output              | 4-20 mA                                                                                                                                                                                                                                             |