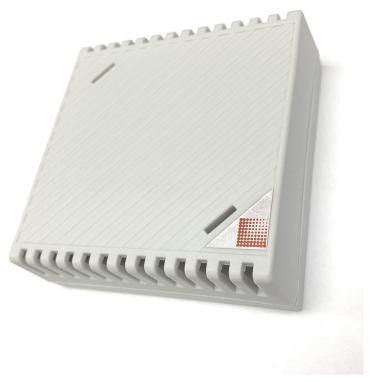

## Lufttemperatur / PT100 Sensor fr den Innenbereich

Labfacility are the UK's leading manufacturer of Temperature Sensors, Thermocouple Connectors and associated Temperature Instrumentation and stockings of Thermocouple Cables. The Company has been trading since 1971 and is ISO9001 accredited.

## **Specifications**

| XE-3670-001                                                                             |
|-----------------------------------------------------------------------------------------|
| PT100 wall mounting indoor temperature sensor for environmental temperature measurement |
| For indoor use only                                                                     |
| Moulded case L85 x W85 x H30mm                                                          |
| +70°C                                                                                   |
| -50°C                                                                                   |
| Class B to IEC 751                                                                      |
| Can be connected to any 2, 3 or 4 wire instrument                                       |
| Vented construction                                                                     |
| Surface or standard electrical conduit mounting                                         |
| Cable entry slots underside of housing                                                  |
| Air Indoor Sensor                                                                       |
|                                                                                         |