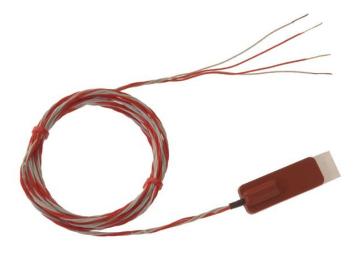

## Selbstklebender Patch PT100 Sensor - Typ PRT - 2M Lnge

Labfacility are the UK's leading manufacturer of Temperature Sensors, Thermocouple Connectors and associated Temperature Instrumentation and stockings of Thermocouple Cables. The Company has been trading since 1971 and is ISO9001 accredited.

## **Specifications**

| XE-3660-001                                                           |
|-----------------------------------------------------------------------|
| Suitable for general purpose industrial & commercial use              |
| Silicone rubber patch with self adhesive foil backing                 |
| Pt100                                                                 |
| L40 x W15mm                                                           |
| 2M                                                                    |
| PTFE insulated twisted leads                                          |
| 7/0.2mm                                                               |
| Bare tails                                                            |
| 4-wire tails allows connection to any PT100 instrument 2, 3 or 4 wire |
| 150°C                                                                 |
| -50°C                                                                 |
| Class B                                                               |
| 4                                                                     |
| Patch Pt100                                                           |
|                                                                       |