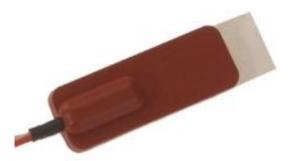

## Selbstklebender Patch PT100 Sensor - Typ PRT - 2M Lnge

Labfacility are the UK's leading manufacturer of Temperature Sensors, Thermocouple Connectors and associated Temperature Instrumentation and stockings of Thermocouple Cables. The Company has been trading since 1971 and is ISO9001 accredited.

## **Specifications**

| XE-3660-001                                                           |
|-----------------------------------------------------------------------|
| Suitable for general purpose industrial & commercial use              |
| Silicone rubber patch with self adhesive foil backing                 |
| Pt100                                                                 |
| L40 x W15mm                                                           |
| 2M                                                                    |
| PTFE insulated twisted leads                                          |
| 7/0.2mm                                                               |
| Bare tails                                                            |
| 4-wire tails allows connection to any PT100 instrument 2, 3 or 4 wire |
| 150°C                                                                 |
| -50°C                                                                 |
| Class B                                                               |
| 4                                                                     |
| Patch Pt100                                                           |
|                                                                       |